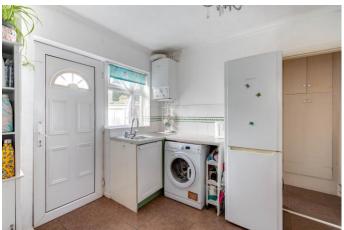

## **Description:**

Presenting this delightful three-bedroom property close to popular parks and excellent schools nearby.

Inside, the layout comprises a lounge with a feature gas fireplace and bay window, a kitchen with access to the rear garden, and a shower room with a corner shower cubicle. Upstairs, there are three good-sized bedrooms, with the master featuring integrated storage space.

## **Details:**

**Porch** 

**Lounge** 16'11" (5.16) (into bay) x 13'8" (4.17)

**Kitchen** 9'11" x 10'8" (3.02m x 3.25m)

**Shower Room** 5'4" x 5'5" (1.63m x 1.65m)

Master Bedroom 10'8" x 13'10" (3.25m x 4.22m)