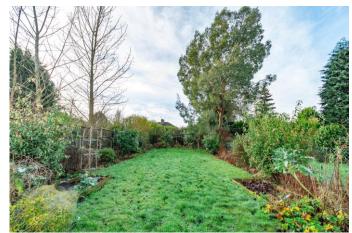

Outside, the front of the property boasts a gated paved driveway for multiple vehicles, while side access leads to the large private lawn and a paved area for outdoor seating at the rear.

Situated around 1.3 miles from Kings Heath, the property offers easy access to local amenities and supermarkets. It's also near plenty of green spaces such as Kings Heath and Highbury Park. Additionally, it's conveniently located 1.3 miles from Bournville train station, offering transport links into Birmingham city centre and providing easy access to the popular attraction, Cadbury World. In addition to this there will be a new train station on Pineapple road which is approximately 0.5 miles away and expected to be finished by the end of 2024!