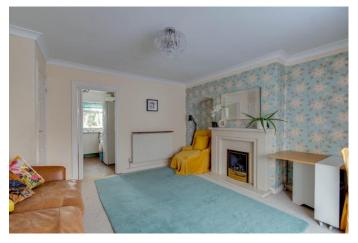

## **Description:**

Presenting this delightful three-bedroom property close to popular parks and excellent schools nearby.

Inside, the layout comprises a lounge with a feature gas fireplace and bay window, a kitchen with access to the rear garden, and a shower room with a corner shower cubicle. Upstairs, there are three good-sized bedrooms, with the master featuring integrated storage space.

## **Details:**

**Porch** 

**Lounge** 16'11" (5.16) (into bay) x 13'8" (4.17)

**Kitchen** 9'11" x 10'8" (3.02m x 3.25m)

**Shower Room** 5'4" x 5'5" (1.63m x 1.65m)

Master Bedroom 10'8" x 13'10" (3.25m x 4.22m)