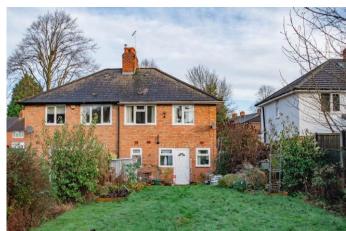

#### **Features:**

- Three bedroom semi detached
- Close to local parks and schools
- Lounge
- Kitchen
- Shower Room
- Large garden
- Driveway for multiple vehicles
- EPC D

## **Description:**

Presenting this delightful three-bedroom property close to popular parks and excellent schools nearby.

Inside, the layout comprises a lounge with a feature gas fireplace and bay window, a kitchen with access to the rear garden, and a shower room with a corner shower cubicle. Upstairs, there are three good-sized bedrooms, with the master featuring integrated storage space.