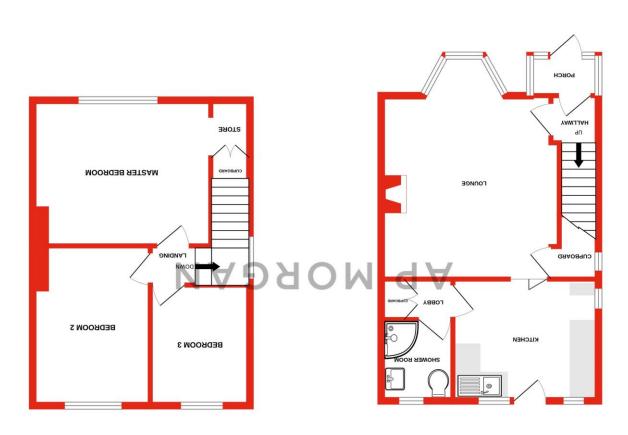

## **Details:**

**Porch** 

**Lounge** 16'11" (5.16) (into bay) x 13'8" (4.17)

**Kitchen** 9'11" x 10'8" (3.02m x 3.25m)

**Shower Room** 5'4" x 5'5" (1.63m x 1.65m)

Master Bedroom 10'8" x 13'10" (3.25m x 4.22m)

**Bedroom Two** 12'10" x 9'4" (3.9m x 2.84m)

**Bedroom Three** 9'5" x 7'6" (2.87m x 2.29m)

**EPC Rating:** D

**Council Tax Band:** B (tbc by solicitors). **Tenure:** Freehold (tbc by solicitors).

For more information or to arrange a viewing, please call us on 0121 827 6827.

### TOTAL FLOOR AREA: 829sq.ft. (77.0 sq.m.) approx

Whited every among the contract of measurement of measurement of measurement of disors, windows, coming and may offer items are approximate and not responsibility is laken for survivors, or measurement. This part is for instructive purposes or how and soluted be used as such by any consistent or mas-statement. This part is for instructive upposes or how the solution of any other part of the presents of measurement or may be used to the present of the properties of the propert

**GROUND FLOOR** 1ST FLOOR