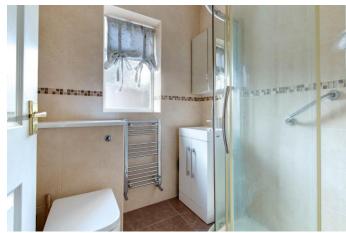

## **Description:**

Presenting this delightful three-bedroom property close to popular parks and excellent schools nearby.

Inside, the layout comprises a lounge with a feature gas fireplace and bay window, a kitchen with access to the rear garden, and a shower room with a corner shower cubicle. Upstairs, there are three good-sized bedrooms, with the master featuring integrated storage space.

## **Details:**

**Porch** 

**Lounge** 16'11" (5.16) (into bay) x 13'8" (4.17)

**Kitchen** 9'11" x 10'8" (3.02m x 3.25m)

**Shower Room** 5'4" x 5'5" (1.63m x 1.65m)

Master Bedroom 10'8" x 13'10" (3.25m x 4.22m)