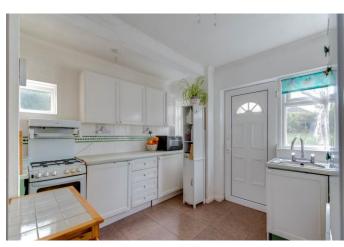

## **Description:**

Presenting this delightful three-bedroom property close to popular parks and excellent schools nearby.

Inside, the layout comprises a lounge with a feature gas fireplace and bay window, a kitchen with access to the rear garden, and a shower room with a corner shower cubicle. Upstairs, there are three good-sized bedrooms, with the master featuring integrated storage space.

## **Details:**

**Porch** 

**Lounge** 16'11" (5.16) (into bay) x 13'8" (4.17)

**Kitchen** 9'11" x 10'8" (3.02m x 3.25m)

**Shower Room** 5'4" x 5'5" (1.63m x 1.65m)

Master Bedroom 10'8" x 13'10" (3.25m x 4.22m)