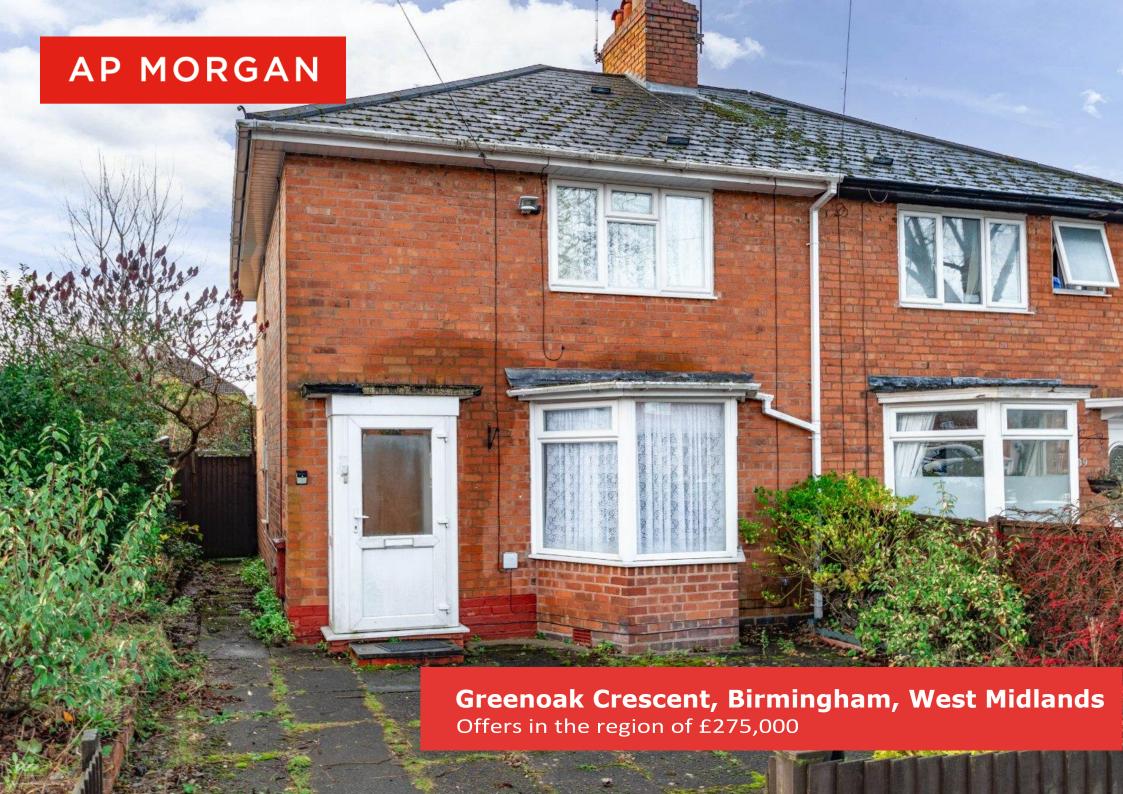

#### **Features:**

- Three bedroom semi detached
- Close to local parks and schools
- Lounge
- Kitchen
- Shower Room
- Large garden
- Driveway for multiple vehicles
- EPC D

## **Description:**

Presenting this delightful three-bedroom property close to popular parks and excellent schools nearby.

Inside, the layout comprises a lounge with a feature gas fireplace and bay window, a kitchen with access to the rear garden, and a shower room with a corner shower cubicle. Upstairs, there are three good-sized bedrooms, with the master featuring integrated storage space.

Outside, the front of the property boasts a gated paved driveway for multiple vehicles, while side access leads to the large private lawn and a paved area for outdoor seating at the rear.

Situated around 1.3 miles from Kings Heath, the property offers easy access to local amenities and supermarkets. It's also near plenty of green spaces such as Kings Heath and Highbury Park. Additionally, it's conveniently located 1.3 miles from Bournville train station, offering transport links into Birmingham city centre and providing easy access to the popular attraction, Cadbury World. In addition to this there will be a new train station on Pineapple road which is approximately 0.5 miles away and expected to be finished by the end of 2024!